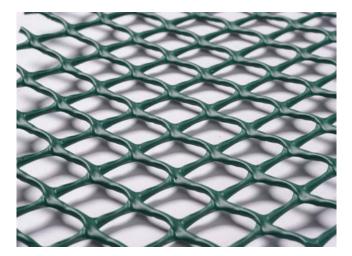

## **Terram Turf Protecta®**

| Characteristics                    | Test Method  | Light                                            | Standard | Heavy   |
|------------------------------------|--------------|--------------------------------------------------|----------|---------|
| Structure                          |              | Hexagonal/Diamond                                |          |         |
| Polymer                            |              | UV stablised, recycled high density polyethylene |          |         |
| Colour                             |              | Black or green*                                  |          |         |
| Tensile Strength<br>(kN/m) [MD/TD] | EN ISO 10319 | 5/6                                              | 5.9/7.1  | 6.2/7.5 |
| Yeild Point<br>Elongation (%)      |              | 40                                               |          |         |
| Nominal<br>Dimensions              |              |                                                  |          |         |
| Mesh Aperture Size<br>(mm) [MD/TD] |              | 26/27                                            | 25/27    | 22/27   |
| Mesh Weight/m2<br>(kg)             |              | 0.46                                             | 0.55     | 0.66    |
| Mesh weight /<br>linear m (kg)     |              | 0.92                                             | 1.1      | 1.35    |
| Roll width (m)                     |              | 2                                                |          |         |
| Roll length (m)                    |              | 30                                               |          |         |
| Roll weight (kg)                   |              | 27.5                                             | 33       | 40.6    |